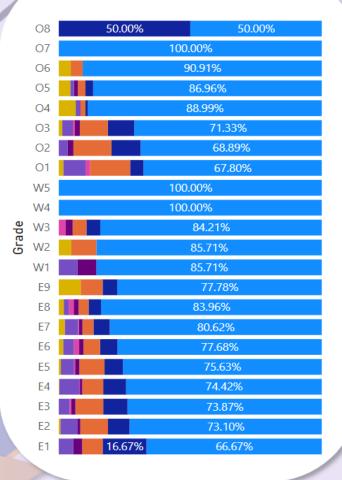

#### NVNG by Grade and Race

• White ● Black/African American ● Asian ● Native American/Alaskan Native ● Native Hawaiian/Other Pacific Islander ● Multi-racial ● Unknown