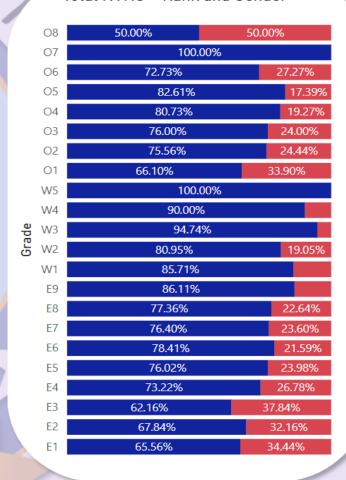

#### Air Guard - Rank and Gender

#### Army Guard - Rank and Gender

#### Total NVNG - Rank and Gender

■ Male ■ Female