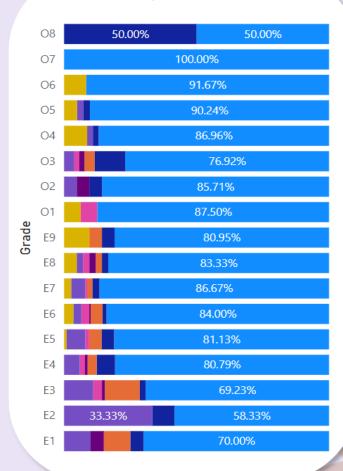

#### Air Guard by Grade and Race

#### NVNG by Grade and Race

• White ● Black/African American ● Asian ● Native American/Alaskan Native ● Native Hawaiian/Other Pacific Islander ● Multi-racial ● Unknown