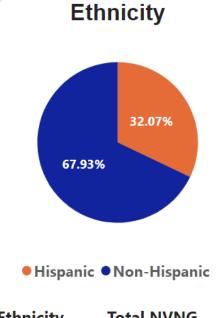

| Ethnicity    | Total NVNG |
|--------------|------------|
| Hispanic     | 1,261      |
| Non-Hispanic | 3,168      |
| Total        | 4,429      |

NVNG Overall

Army

Air