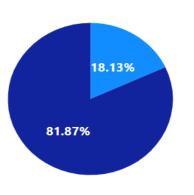

| Ethnicity    | Total NVNG |
|--------------|------------|
| Hispanic     | 1,261      |
| Non-Hispanic | 3,168      |
| Total        | 4,429      |

NVNG Overall

Army

Air