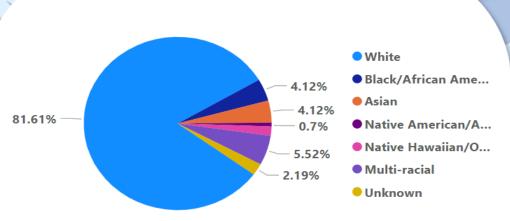

#### Race

| Race                                   | Total NVNG |
|----------------------------------------|------------|
| White                                  | 3,371      |
| Black/African American                 | 338        |
| Asian                                  | 354        |
| Native American/Alaskan Native         | 60         |
| Native Hawaiian/Other Pacific Islander | 27         |
| Total                                  | 4,429      |