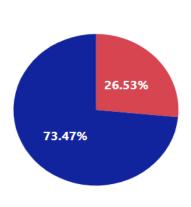

## Nevada National Guard - Army Demographics

Race/Ethnicity Rollup

Race by Enlistment Type

Race by Grade

Rank and Gender

Gender by Enlistment Type

Army FemalesArmy Males

74.23%