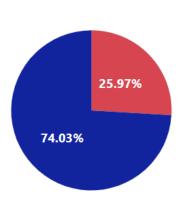

## Nevada National Guard - Army Demographics

Race/Ethnicity Rollup

Race by Enlistment Type

Race by Grade

Rank and Gender

Gender by Enlistment Type

Army FemalesArmy Males

74.23%