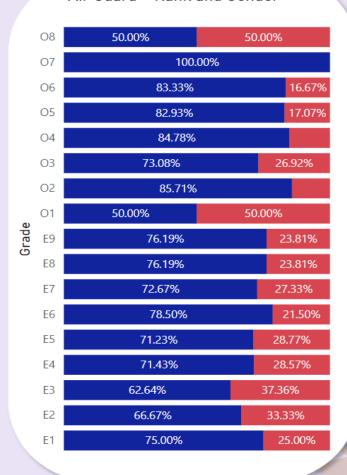

#### Air Guard - Rank and Gender

#### Total NVNG - Rank and Gender

■ Male ■ Female