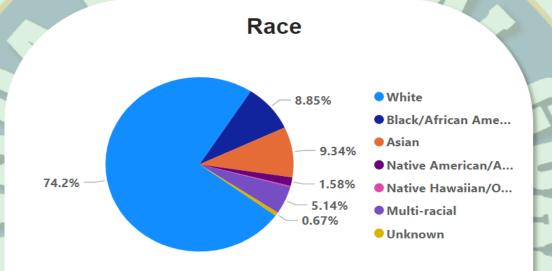

| Gender | Total Army Guard |
|--------|------------------|
| Female | 847              |
| Male   | 2,440            |
| Total  | 3,287            |

| Race                           | Total Army Guard |
|--------------------------------|------------------|
| White                          | 2,439            |
| Black/African American         | 291              |
| Asian                          | 307              |
| Native American/Alaskan Native | 52               |
| Native Hawaiian/Other Pacific  | 7                |
| Total                          | 3,287            |