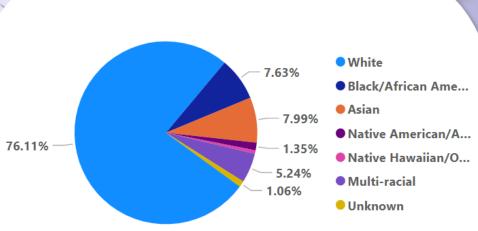

#### Race

| Race                                   | Total NVNG |
|----------------------------------------|------------|
| White                                  | 3,371      |
| Black/African American                 | 338        |
| Asian                                  | 354        |
| Native American/Alaskan Native         | 60         |
| Native Hawaiian/Other Pacific Islander | 27         |
| Total                                  | 4,429      |