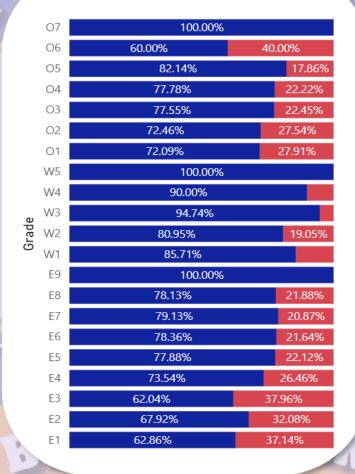

#### Air Guard - Rank and Gender

#### Army Guard - Rank and Gender

#### Total NVNG - Rank and Gender

■ Male ■ Female