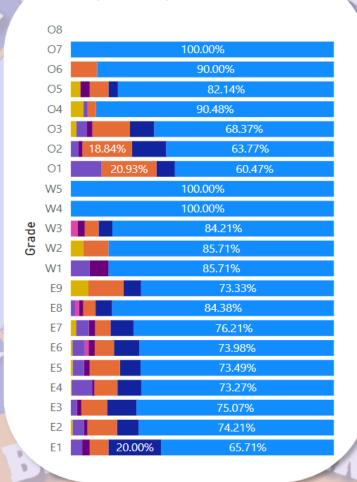

#### Army Guard by Grade and Race

#### NVNG by Grade and Race

• White ● Black/African American ● Asian ● Native American/Alaskan Native ● Native Hawaiian/Other Pacific Islander ● Multi-racial ● Unknown