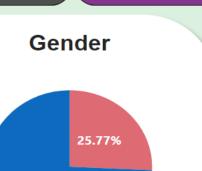

## Nevada National Guard - Overall Demographics

Race/Ethnicity Rollup

Race by Enlistment Type

Race by Grade

Rank and Gender

**Gender by Enlistment Type** 

● Female ● Male

| Gender | Total NVNG |
|--------|------------|
| Female | 1,150      |
| Male   | 3,279      |
| Total  | 4,429      |