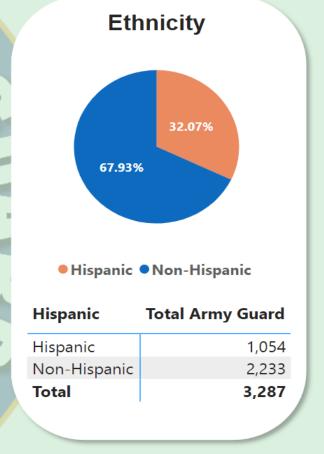

| Gender | Total Army Guard |
|--------|------------------|
| Female | 847              |
| Male   | 2,440            |
| Total  | 3,287            |

| Race                           | Total Army Guard |
|--------------------------------|------------------|
| White                          | 2,439            |
| Black/African American         | 291              |
| Asian                          | 307              |
| Native American/Alaskan Native | 52               |
| Native Hawaiian/Other Pacific  | 7                |
| Total                          | 3,287            |